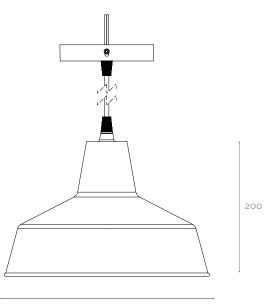

pun aluminum;      |  |
| Application | Residential spaces; |  |
|             | Commercial spaces;  |  |
|             | Hotel spaces;       |  |

#### ELECTRICAL SPECIFICATIONS

| Light source                   | E27 socket bulb;                        |
|--------------------------------|-----------------------------------------|
|                                | (maximum recommended<br>wattage - 60 W) |
| Class of electrical protection | Ш;                                      |

#### STANDARDS (PRODUCTS MANUFACTURED ACCORDING TO:)

EN 60598-1:2004

### FINISHES

Wh White (RAL 9110)

Other finishes on request

#### PACKAGE

| Dimension<br>(mm)         | 300x300x250 |
|---------------------------|-------------|
| Weight<br><sup>(Kg)</sup> | 0.7         |

#### MECHANICAL DRAWINGS (mm)



ø300

# lightenjin 👎

**PATERA** TECHNICAL DATA SHEET

| ORDER EXAMPLE  |         |           |         |  |
|----------------|---------|-----------|---------|--|
| PRODUCT FAMILY | SUPPORT | FINISHING | OPTIONS |  |
| PATERA         | E27     | Br        | -       |  |

#### ILLUSTRATIVE IMAGES



#### NOTES

This device is not suitable for pricking out. User-replaceable light source.

For more information on the different architectures, solutions and functionalities available, please contact Lightenjin.

Under the general terms of the supply of our services and/or equipment, Lightenjin declines all responsibility for the use or purpose assigned to them, which are the sole and exclusive responsibility of the customer.

Lightenjin reserves the right to change the information contained in