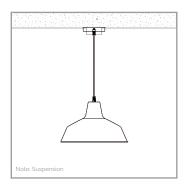

--------------------------------|
|                                | (maximum recommended<br>wattage - 60 W) |
| Class of electrical protection | Ш;                                      |

#### STANDARDS (PRODUCTS MANUFACTURED ACCORDING TO:)

EN 60598-1:2004

### FINISHES

Wh White (RAL 9110)

Other finishes on request

#### PACKAGE

| Dimension<br>(mm)         | 300x300x250 |
|---------------------------|-------------|
| Weight<br><sup>(Kg)</sup> | 0.7         |

#### MECHANICAL DRAWINGS (mm)



ø300

# lightenjin 👎

**PATERA** TECHNICAL DATA SHEET

| ORDER EXAMPLE  |         |           |         |  |
|----------------|---------|-----------|---------|--|
| PRODUCT FAMILY | SUPPORT | FINISHING | OPTIONS |  |
| PATERA         | E27     | Br        | -       |  |

#### ILLUSTRATIVE IMAGES



#### NOTES

This device is not suitable for pricking out. User-replaceable light source.

For more information on the different architectures, solutions and functionalities available, please contact Lightenjin.

Under the general terms of the supply of our services and/or equipment, Lightenjin declines all responsibility for the use or purpose assigned to them, which are the sole and exclusive responsibility of the customer.

Lightenjin reserves the right to change the information contained in this document without prior notice.

### LIGHTENJIN II - LIGHTING INDUSTRY, LDA

PARQUE EMPRESARIAL DO CASARÃO, AVENIDA DAS 2 RODAS, LOTE 36A. 3750-041 AGUADA DE CIMA | PORTUGAL tel: +351 234 080 117 | fax: +351 234 640 064 | geral@lightenjin.pt