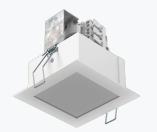

SHEER is a downlight designed for commercial and residential spaces. It stands out for its ability to direct the light source in one or two axes. A recessed ceiling fixture that illuminates walls, display boards or other decorative elements.

The Q family stands out for its square frame. Orientable.

Simple and practical to use, it accepts GU10 bulbs.

# SHEER Q 80 GU10