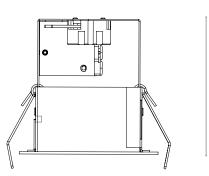

source                   | GU10 bulb;                                 |
|--------------------------------|--------------------------------------------|
|                                | (max. recommended wattage - up<br>to 10W); |
| Class of electrical protection | П;                                         |
| NDARDS (PRODUCTS N             | ANUFACTURED ACCORDING TO:)                 |

### STAN

| EN 60598-1:2004   |
|-------------------|
| EN 60598-2-2:2023 |

PACKAGE

| <b>Dimension</b><br>(mm) | 245x200x185 |
|--------------------------|-------------|
| Weight                   | 0.2         |

#### **FINISHES**

| Wh | W |
|----|---|
| Gr | G |

/hite (RAL 9110) Grey (RAL 7040)

Other finishes on request

### MECHANICAL DRAWINGS (mm)

| - 78x78 |  |
|---------|--|
|         |  |



88



# lightenjin 👎

# SHEER Q 80 GU10

### TECHNICAL DATA SHEET

| ORDER EXAMPLE  |      |           |         |  |
|----------------|------|-----------|---------|--|
| PRODUCT FAMILY | LAMP | FINISHING | OPTIONS |  |
| SHEER R 80     |      | -         |         |  |
| GU10           | GU10 | Br        | -       |  |



THE PRODUCT MUST NOT BE COVERED WITH INSULATING OR SIMILAR MATERIAL

This device is not suitable for pricking out. Light source not user-replaceable.

For more information on the different architectures, solutions and functionalities available, please contact Lightenjin.

Under the general terms of the supply of our services and/or equipment, Lightenjin declines any responsibility for the use or purpose assigned to them, which are the sole and exclusive responsibility