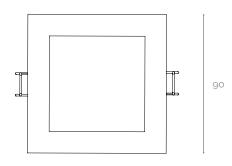

e                   | GU10 bulb;                                 |
|--------------------------------|--------------------------------------------|
|                                | (max. recommended wattage - up<br>to 10W); |
| Class of electrical protection | П;                                         |
| NDARDS (PRODUCTS N             | ANUFACTURED ACCORDING TO:)                 |

### STAN

| EN 60598-1:2004   |
|-------------------|
| EN 60598-2-2:2023 |

PACKAGE

| <b>Dimension</b><br>(mm) | 245x200x185 |
|--------------------------|-------------|
| Weight                   | 0.2         |

#### **FINISHES**

| Wh | W |
|----|---|
| Gr | G |

/hite (RAL 9110) Grey (RAL 7040)

Other finishes on request

### MECHANICAL DRAWINGS (mm)

| - 78x78 |  |
|---------|--|
|         |  |



88



# lightenjin 👎

# SHEER Q 80 GU10

### TECHNICAL DATA SHEET

| ORDER EXAMPLE  |      |           |         |  |
|----------------|------|-----------|---------|--|
| PRODUCT FAMILY | LAMP | FINISHING | OPTIONS |  |
| SHEER R 80     |      | -         |         |  |
| GU10           | GU10 | Br        | -       |  |



THE PRODUCT MUST NOT BE COVERED WITH INSULATING OR SIMILAR MATERIAL

This device is not suitable for pricking out. Light source not user-replaceable.

For more information on the different architectures, solutions and functionalities available, please contact Lightenjin.

Under the general terms of the supply of our services and/or equipment, Lightenjin declines any responsibility for the use or purpose assigned to them, which are the sole and exclusive responsibility of the